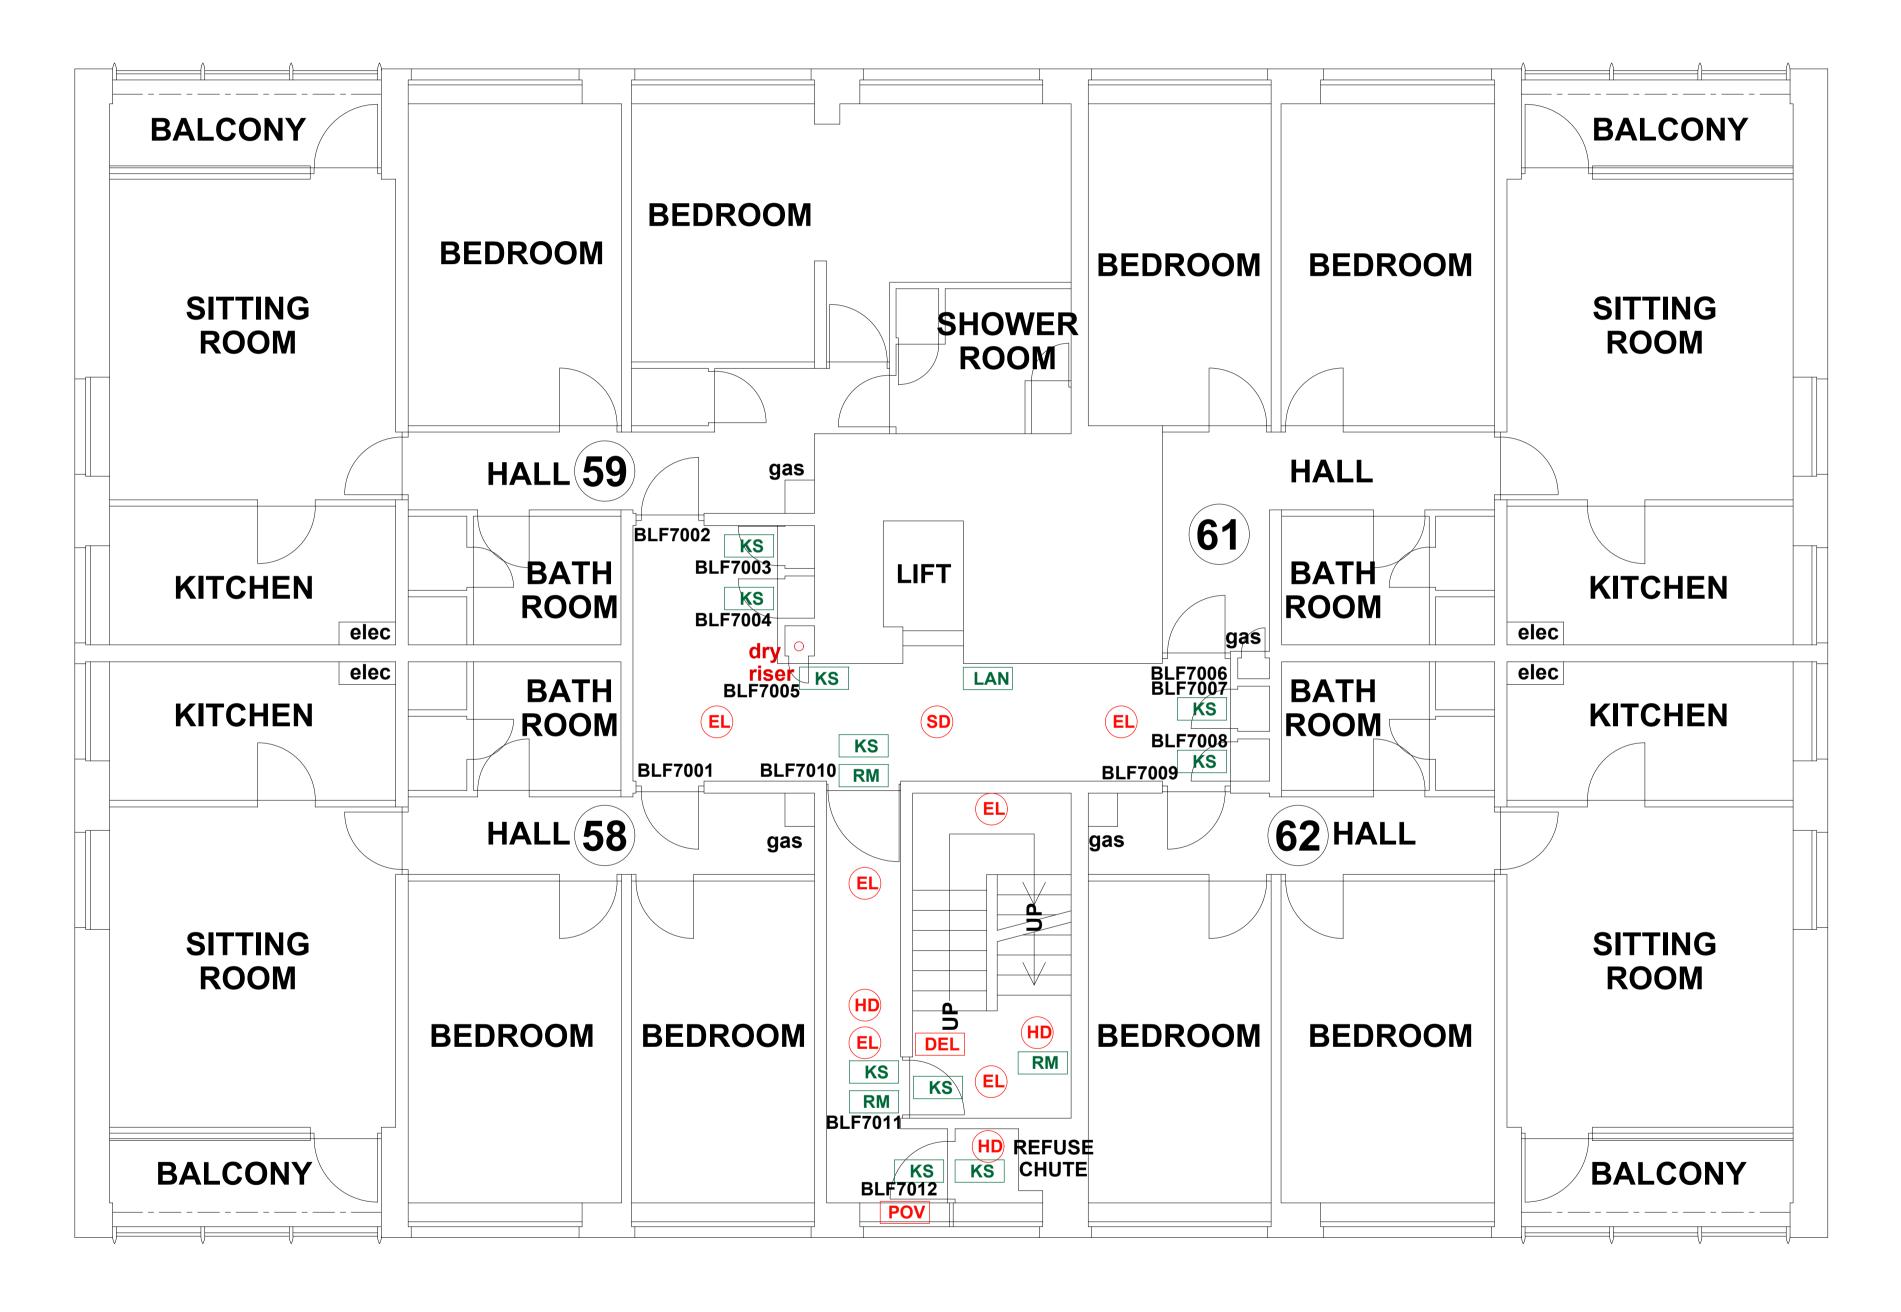

## BROWNLEY COURT SEVENTH FLOOR

THIS DRAWING IS TO BE READ IN CONJUNCTION WITH ALL RELEVANT SPECIFICATIONS AND DRAWINGS ISSUED. THIS DRAWING IS CORRECT AT TIME OF SURVEY

© COPYRIGHT FIRNTEC LTD 2022

FIRE PRECAUTIONS LEGEND

Break glass type fire alarm call point

Heat sensitive detectors Smoke sensitive detectors Emergency light point. **Firemans Switch** Emergency Drop Key Access FAP Fire alarm indicator / repeat panel GD1 Door/Access fitted with Gerda D1 Key lock FB1 Door/Access fitted with FB1 Key lock FB2 Door/Access fitted with FB2 Key lock FB4 Door/Access fitted with FB4 Key lock FB11P Door/Access fitted with FB11 Padlock FB14P Door/Access fitted with FB14 Padlock DRO Dry Riser Outlet DEL Digital electronic lock door entry/exit system PIB Premises Information Box Pov Permanently Open Vent **AOV** Automatic Opening Vent **OV** Openable Vent Fire alarm sounder ('X' indicates integral flashing - Xenon light) **CCTV** CCTV Security Camera FB Fire Brigade Key Access
EXTINGUISH **BLNKT** 1.1m x 1.1m fire blanket - base of container to be 1500mm above floor level 6 litres AFFF aqueous foam extinguisher to BS:6575 9 litre wet chemical type extinguisher **DP4.5** 4.5 litre dry powder type extinguisher 2 kg carbon dioxide type extinguisher 4.5 kg carbon dioxide type extinguisher 9 kg water type extinguisher 6 litre water type extinguisher FIRE EXIT SIGNAGE E 'E' Signs to be externally illuminated by adjacent emergency light point FE 'FE' denotes as previous but illuminated as part of sign 'RM' denotes non illuminated sign FIRE DOOR SIGNS AND FIRE ACTION NOTICES FAN Fire Action Notice **EFP** Emergency Floor Plan KS "FIRE DOOR KEEP SHUT" sign **KL** "FIRE DOOR KEEP LOCKED" sign "AUTOMATIC FIRE DOOR KEEP CLEAR" or "FIRE EXIT KEEP CLEAR" sign

"CAUTION, IN THE EVENT OF FIRE DO NOT USE THIS LIFT"

DB DISTRIBUTION BOARD