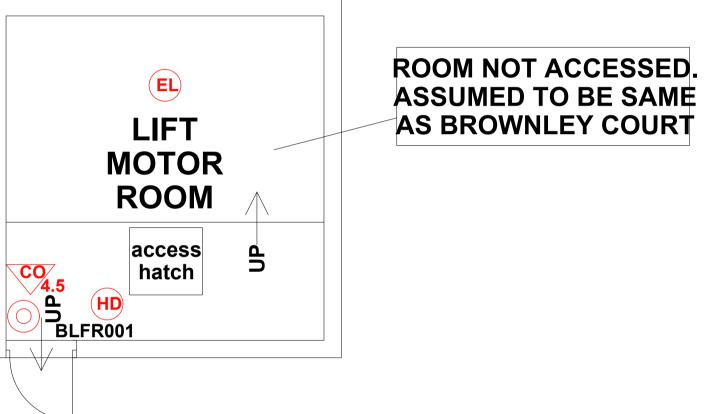

## **BROWNLEY COURT ROOF SPACE**

© COPYRIGHT FIRNTEC LTD 2022

THIS DRAWING IS TO BE READ IN CONJUNCTION WITH ALL RELEVANT SPECIFICATIONS AND DRAWINGS ISSUED. THIS DRAWING IS CORRECT AT TIME OF SURVEY

FIRE PRECAUTIONS LEGEND

| ſ | ) |  |
|---|---|--|
| L | ) |  |

| $\bigcirc$                 | Due de viene fine el entre estist                                              |
|----------------------------|--------------------------------------------------------------------------------|
|                            | Break glass type fire alarm call point                                         |
| HD                         | Heat sensitive detectors                                                       |
| SD                         | Smoke sensitive detectors                                                      |
| EL                         | Emergency light point.                                                         |
| FS                         | Firemans Switch                                                                |
| DKA                        | Emergency Drop Key Access                                                      |
| FAP                        | Fire alarm indicator / repeat panel                                            |
| GD1                        | Door/Access fitted with Gerda D1 Key lock                                      |
| FB1                        | Door/Access fitted with FB1 Key lock                                           |
| FB2                        | Door/Access fitted with FB2 Key lock                                           |
| FB4                        | Door/Access fitted with FB4 Key lock                                           |
| B11P                       | Door/Access fitted with FB11 Padlock                                           |
| B14P                       | Door/Access fitted with FB14 Padlock                                           |
| DRO                        | Dry Riser Outlet                                                               |
| DEL                        | Digital electronic lock door entry/exit system                                 |
| PIB                        | Premises Information Box                                                       |
| POV                        | Permanently Open Vent                                                          |
| AOV                        | Automatic Opening Vent                                                         |
| ov                         | Openable Vent                                                                  |
| 57                         | Fire alarm sounder ('X' indicates integral flashing - Xenon light)             |
|                            | CCTV Security Camera                                                           |
| FB                         | Fire Brigade Key Access <u>EXTINGUIS</u> H                                     |
| BLNKT                      | 1.1m x 1.1m fire blanket - base of container to be<br>1500mm above floor level |
| AF                         | 6 litres AFFF aqueous foam extinguisher to BS:6575                             |
| Č,                         | 9 litre wet chemical type extinguisher                                         |
| DP/4.5                     | 4.5 litre dry powder type extinguisher                                         |
| <u>~</u>                   | 2 kg carbon dioxide type extinguisher                                          |
| <b>C</b> <sup>6</sup> /4.5 | 4.5 kg carbon dioxide type extinguisher                                        |
| <b>W</b> 9                 | 9 kg water type extinguisher                                                   |
| W <sub>6</sub>             | 6 litre water type extinguisher                                                |
|                            | FIRE EXIT SIGNAGE                                                              |
| Ε                          | 'E' Signs to be externally illuminated by<br>adjacent emergency light point    |
| FE                         | 'FE' denotes as previous but illuminated as part of sign                       |
| RM                         | 'RM' denotes non illuminated sign                                              |
|                            | FIRE DOOR SIGNS AND FIRE ACTION NOTICES                                        |
| FAN                        | Fire Action Notice                                                             |
| EFP                        | Emergency Floor Plan                                                           |
| KS                         | "FIRE DOOR KEEP SHUT" sign                                                     |
| KL                         | "FIRE DOOR KEEP LOCKED" sign                                                   |
| КС                         | "AUTOMATIC FIRE DOOR KEEP CLEAR" or<br>"FIRE EXIT KEEP CLEAR" sign             |
| LAN                        | "CAUTION, IN THE EVENT OF FIRE DO NOT USE THIS LIFT"                           |
| DB                         | DISTRIBUTION BOARD                                                             |

REV DATE AMENDMENTS

PROJECT: BROWNLEY COURT ADDRESS: BROWNLEY COURT WYTHENSHAWE MANCHESTER M22 8UD DWG NO .: BR-C\_2200201\_13 DWG TITLE:ROOF DWG DATE: NOVEMBER 2022 DWG SIZE: SCALE I:50 @ AI DRAWN: NR CHECKED: BR ISSUE