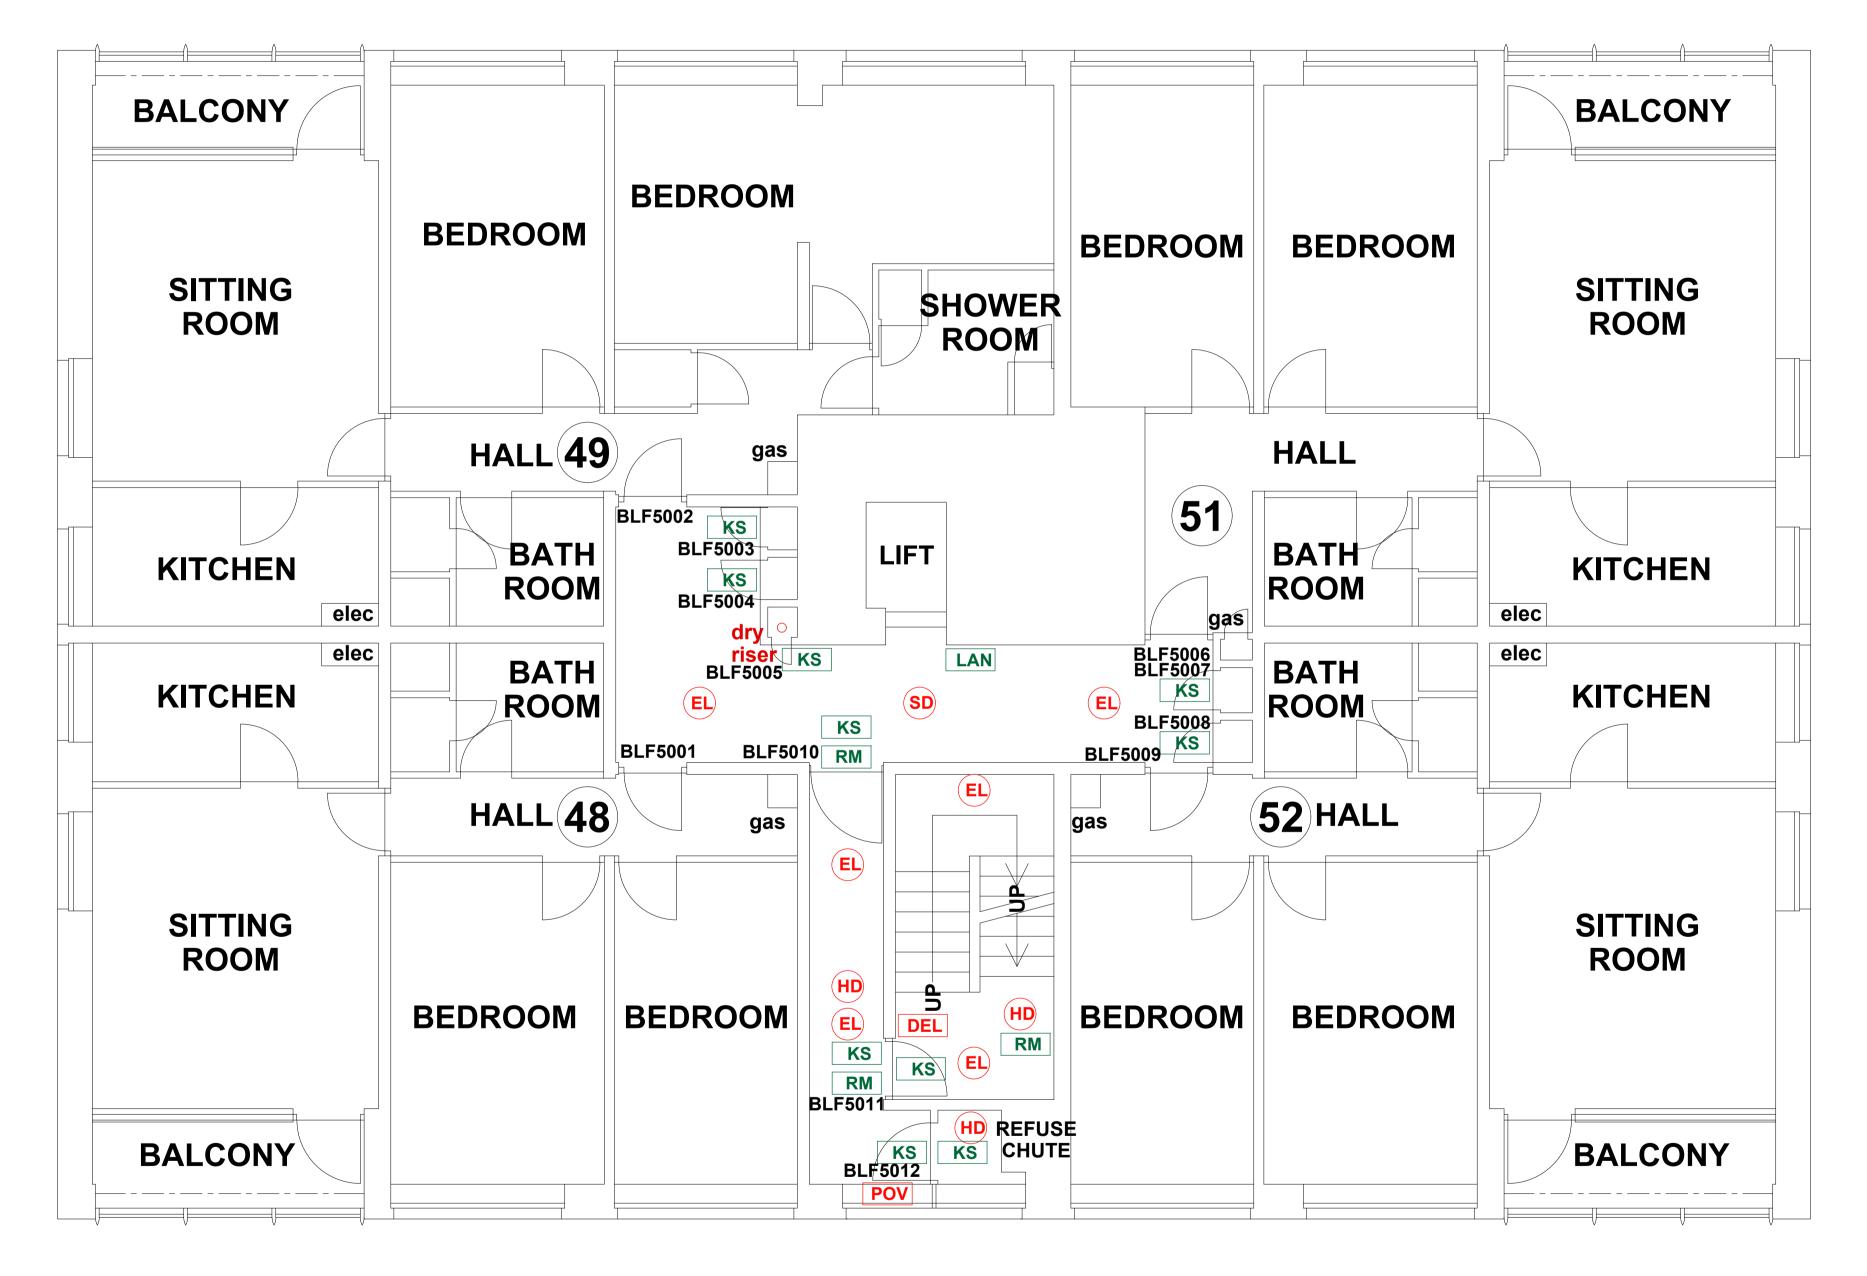

## BROWNLEY COURT FIFTH FLOOR

THIS DRAWING IS TO BE READ IN CONJUNCTION WITH ALL RELEVANT SPECIFICATIONS AND DRAWINGS ISSUED. THIS DRAWING IS CORRECT AT TIME OF SURVEY

© COPYRIGHT FIRNTEC LTD 2022

FIRE PRECAUTIONS LEGEND

Break glass type fire alarm call point

Heat sensitive detectors

Smoke sensitive detectors

Emergency light point.
Firemans Switch

Emergency Drop Key Access FAP Fire alarm indicator / repeat panel GD1 Door/Access fitted with Gerda D1 Key lock FB1 Door/Access fitted with FB1 Key lock FB2 Door/Access fitted with FB2 Key lock FB4 Door/Access fitted with FB4 Key lock FB11P Door/Access fitted with FB11 Padlock FB14P Door/Access fitted with FB14 Padlock DRO Dry Riser Outlet DEL Digital electronic lock door entry/exit system PIB Premises Information Box Pov Permanently Open Vent **AOV** Automatic Opening Vent **OV** Openable Vent Fire alarm sounder ('X' indicates integral flashing - Xenon light) **CCTV** CCTV Security Camera FB Fire Brigade Key Access
EXTINGUISH **BLNKT** 1.1m x 1.1m fire blanket - base of container to be 1500mm above floor level 6 litres AFFF aqueous foam extinguisher to BS:6575 9 litre wet chemical type extinguisher **DP4.5** 4.5 litre dry powder type extinguisher 2 kg carbon dioxide type extinguisher 4.5 kg carbon dioxide type extinguisher 9 kg water type extinguisher 6 litre water type extinguisher FIRE EXIT SIGNAGE E 'E' Signs to be externally illuminated by adjacent emergency light point FE 'FE' denotes as previous but illuminated as part of sign 'RM' denotes non illuminated sign FIRE DOOR SIGNS AND FIRE ACTION NOTICES FAN Fire Action Notice **EFP** Emergency Floor Plan KS "FIRE DOOR KEEP SHUT" sign **KL** "FIRE DOOR KEEP LOCKED" sign "AUTOMATIC FIRE DOOR KEEP CLEAR" or "FIRE EXIT KEEP CLEAR" sign

"CAUTION, IN THE EVENT OF FIRE DO NOT USE THIS LIFT"

DB DISTRIBUTION BOARD