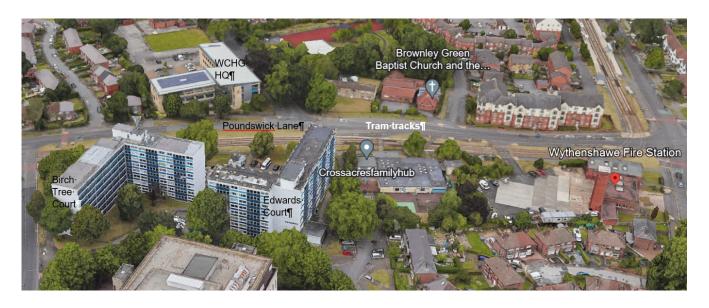

## **Surrounding Area**

Edwards court is located in an area with a mix of housing and industrial buildings including a sister building, Birch Tree Court within close proximity. The area is bounded by three main Roads, of which one being Brownley Road having tracks for a live tram service.

The head office for WCHG is located just across the road and the Fire Station on Brownley Road is only a 3-minute drive from the court and can be seen on the below map. Wythenshawe Hospital which also has an A&E department is an 11 minute drive away on Southmoor Road, M23.