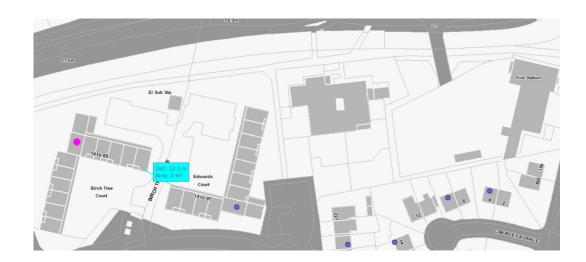

The OS map below shows the sister court, 'Birch Tree' is located around 12m away from Edwards court therefore, any significant fire in Edwards Court could mean also evacuating Birch Tree following assessment by the Fire Service.