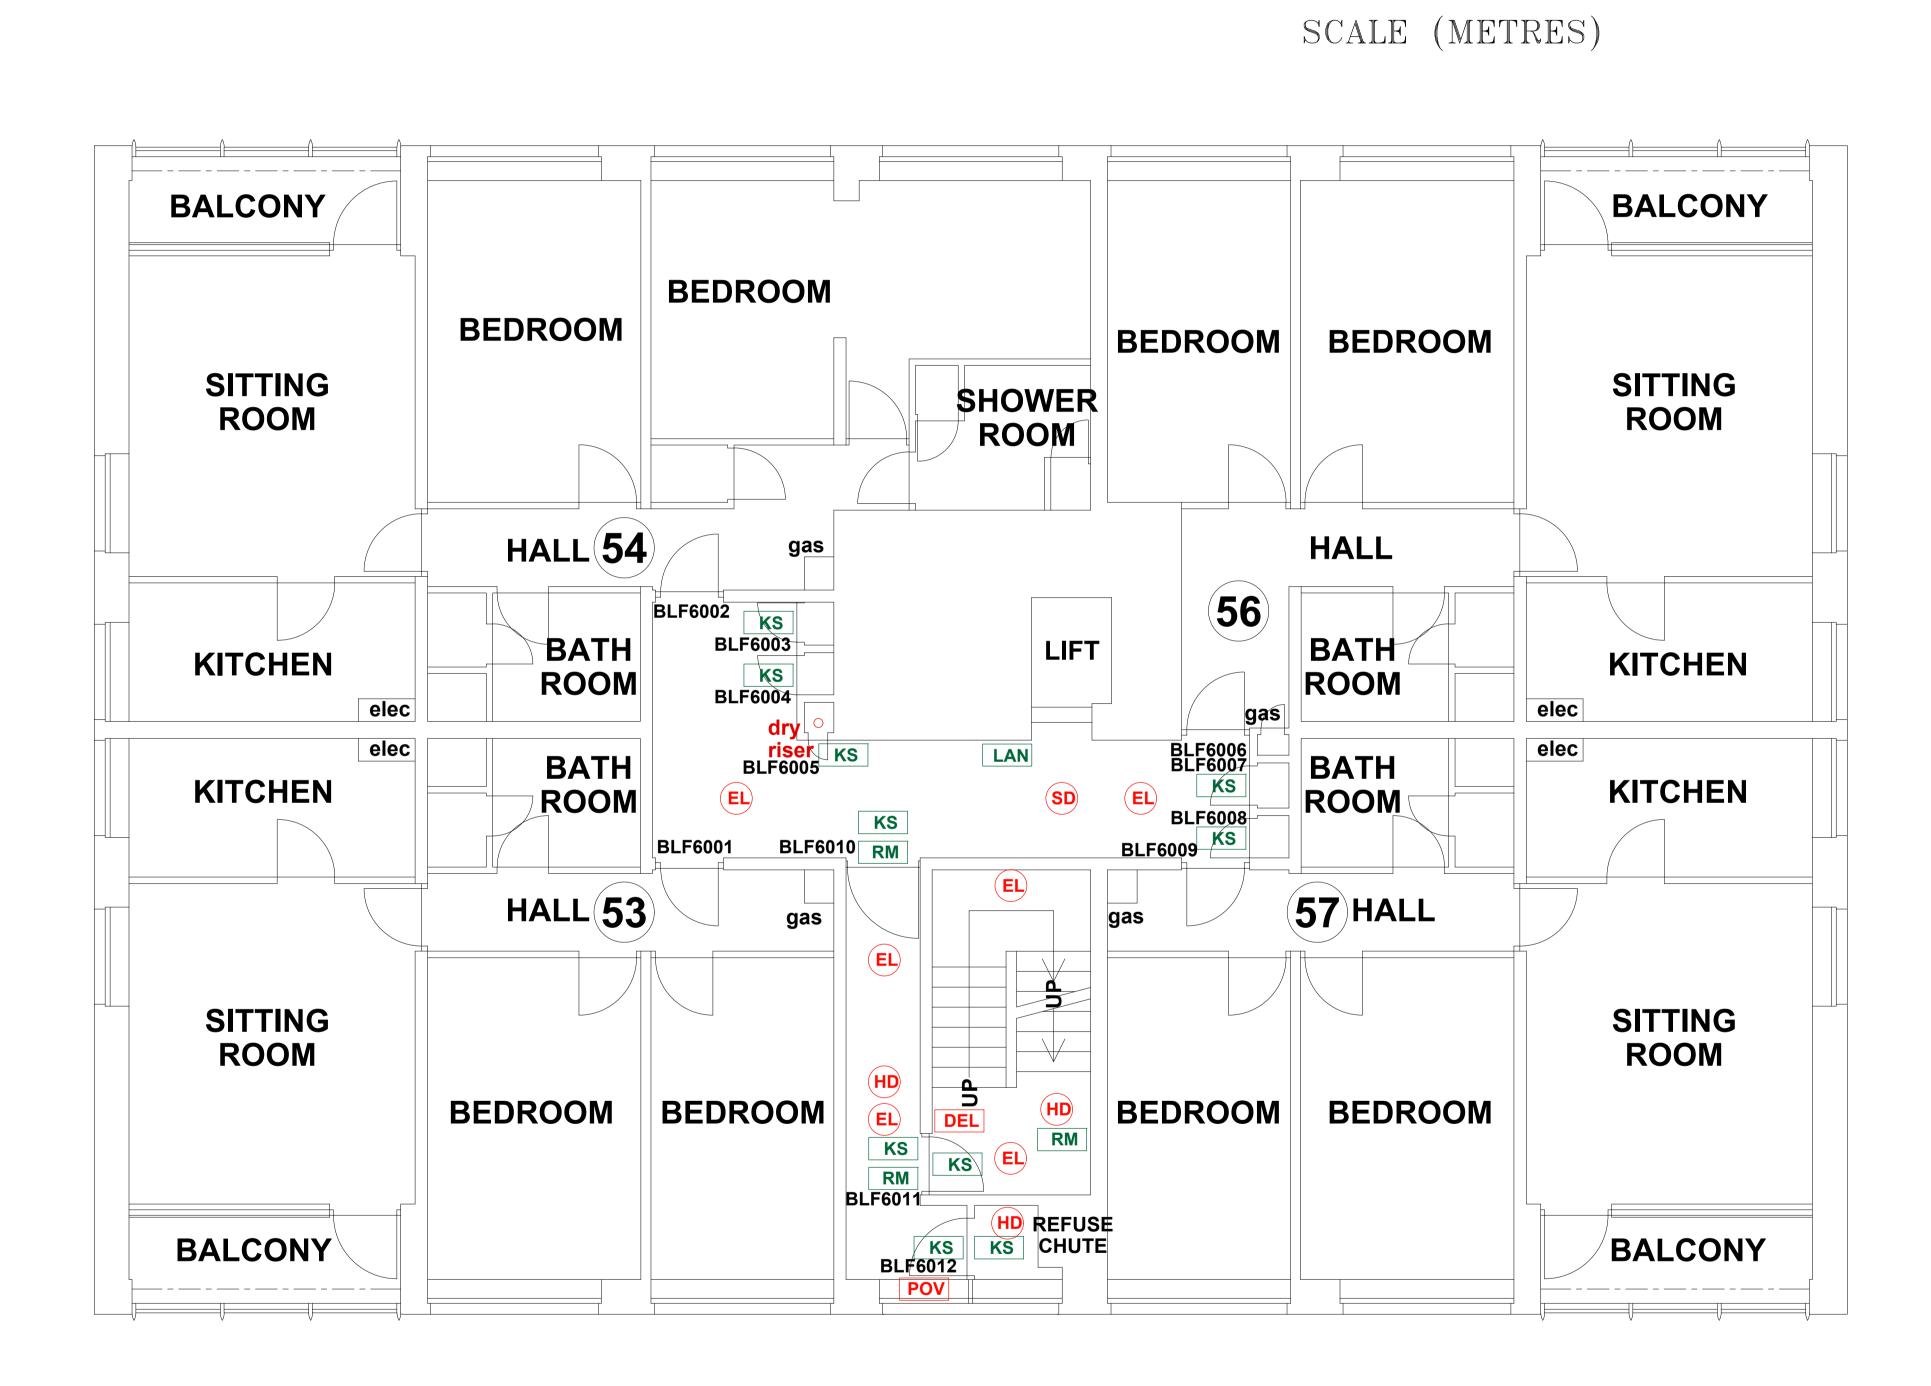

## **BROWNLEY COURT SIXTH FLOOR**

1

5

© COPYRIGHT FIRNTEC LTD 2022

THIS DRAWING IS TO BE READ IN CONJUNCTION WITH ALL RELEVANT SPECIFICATIONS AND DRAWINGS ISSUED. THIS DRAWING IS CORRECT AT TIME OF SURVEY

FIRE PRECAUTIONS LEGEND

| ſ | ) |  |
|---|---|--|
| L | ) |  |

| $\bigcirc$     | Break glass type fire alarm call point                                         |
|----------------|--------------------------------------------------------------------------------|
| HD             | Heat sensitive detectors                                                       |
| SD             | Smoke sensitive detectors                                                      |
| EL             | Emergency light point.                                                         |
| FS             | Firemans Switch                                                                |
| DKA            | Emergency Drop Key Access                                                      |
| FAP            | Fire alarm indicator / repeat panel                                            |
| GD1            | Door/Access fitted with Gerda D1 Key lock                                      |
| FB1            | Door/Access fitted with FB1 Key lock                                           |
| FB2            | Door/Access fitted with FB2 Key lock                                           |
| FB4            | Door/Access fitted with FB4 Key lock                                           |
| B11P           | Door/Access fitted with FB11 Padlock                                           |
| B14P           | Door/Access fitted with FB14 Padlock                                           |
| DRO            | Dry Riser Outlet                                                               |
| DEL            | Digital electronic lock door entry/exit system                                 |
| PIB            | Premises Information Box                                                       |
| POV            | Permanently Open Vent                                                          |
| AOV            | Automatic Opening Vent                                                         |
| OV             | Openable Vent                                                                  |
| 57             | Fire alarm sounder ('X' indicates integral flashing - Xenon light)             |
| ×              | CCTV Security Camera                                                           |
| FB             | Fire Brigade Key Access<br><u>EXTINGUIS</u> H                                  |
| BLNKT          | 1.1m x 1.1m fire blanket - base of container to be<br>1500mm above floor level |
| AF/6           | 6 litres AFFF aqueous foam extinguisher to BS:6575                             |
| C⁄9            | 9 litre wet chemical type extinguisher                                         |
| DP/4.5         | 4.5 litre dry powder type extinguisher                                         |
| <u>~</u>       | 2 kg carbon dioxide type extinguisher                                          |
| <b>CO</b> /4.5 | 4.5 kg carbon dioxide type extinguisher                                        |
| <b>W</b> 9     | 9 kg water type extinguisher                                                   |
| W <sub>6</sub> | 6 litre water type extinguisher                                                |
|                | FIRE EXIT SIGNAGE                                                              |
| E              | 'E' Signs to be externally illuminated by<br>adjacent emergency light point    |
| FE             | 'FE' denotes as previous but illuminated as part of sign                       |
| RM             | 'RM' denotes non illuminated sign                                              |
|                | FIRE DOOR SIGNS AND FIRE ACTION NOTICES                                        |
| FAN            | Fire Action Notice                                                             |
| EFP            | Emergency Floor Plan                                                           |
| KS             | "FIRE DOOR KEEP SHUT" sign                                                     |
| KL             | "FIRE DOOR KEEP LOCKED" sign                                                   |
| KC             | "AUTOMATIC FIRE DOOR KEEP CLEAR" or<br>"FIRE EXIT KEEP CLEAR" sign             |
| LAN            | "CAUTION, IN THE EVENT OF FIRE DO NOT USE THIS LIFT"                           |
| DB             | DISTRIBUTION BOARD                                                             |
|                |                                                                                |

REV DATE AMENDMENTS

 PROJECT:
 BROWNLEY COURT

 ADDRESS:
 BROWNLEY COURT

 WYTHENSHAWE
 MANCHESTER

 M22 8UD
 MANCHESTER

 DWG NO.:
 BR-C\_220020I\_007

 DWG TITLE:LEVEL 6
 MOVEMBER 2022

 DWG SIZE:
 SCALE I:50 @ AI