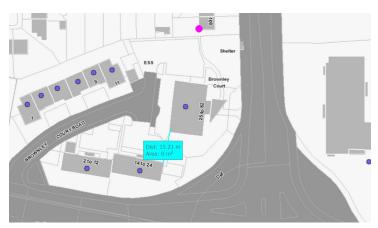

The block is situated approximately 15.2m away from the nearest residential properties which are three storey flats as shown on the OS map below:

The OS map below shows where the measure of distance from the block to the nearest property is taken.