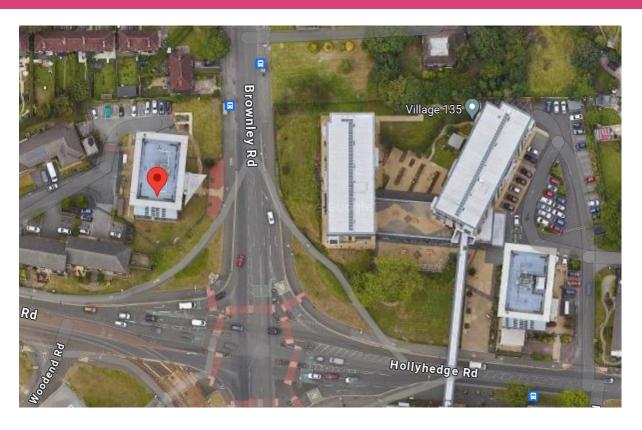

## **Brownley Court**

100 Brownley Rd, Wythenshawe, Manchester M22 8UD

## **Surrounding Area**

The block is located across the road from a Wythenshawe Community Housing Group extra care village (Village 135) and accessed off a busy A road, Brownley Road. The M56 motorway is at one end of Brownley Road and a short distance away from the local fire station.