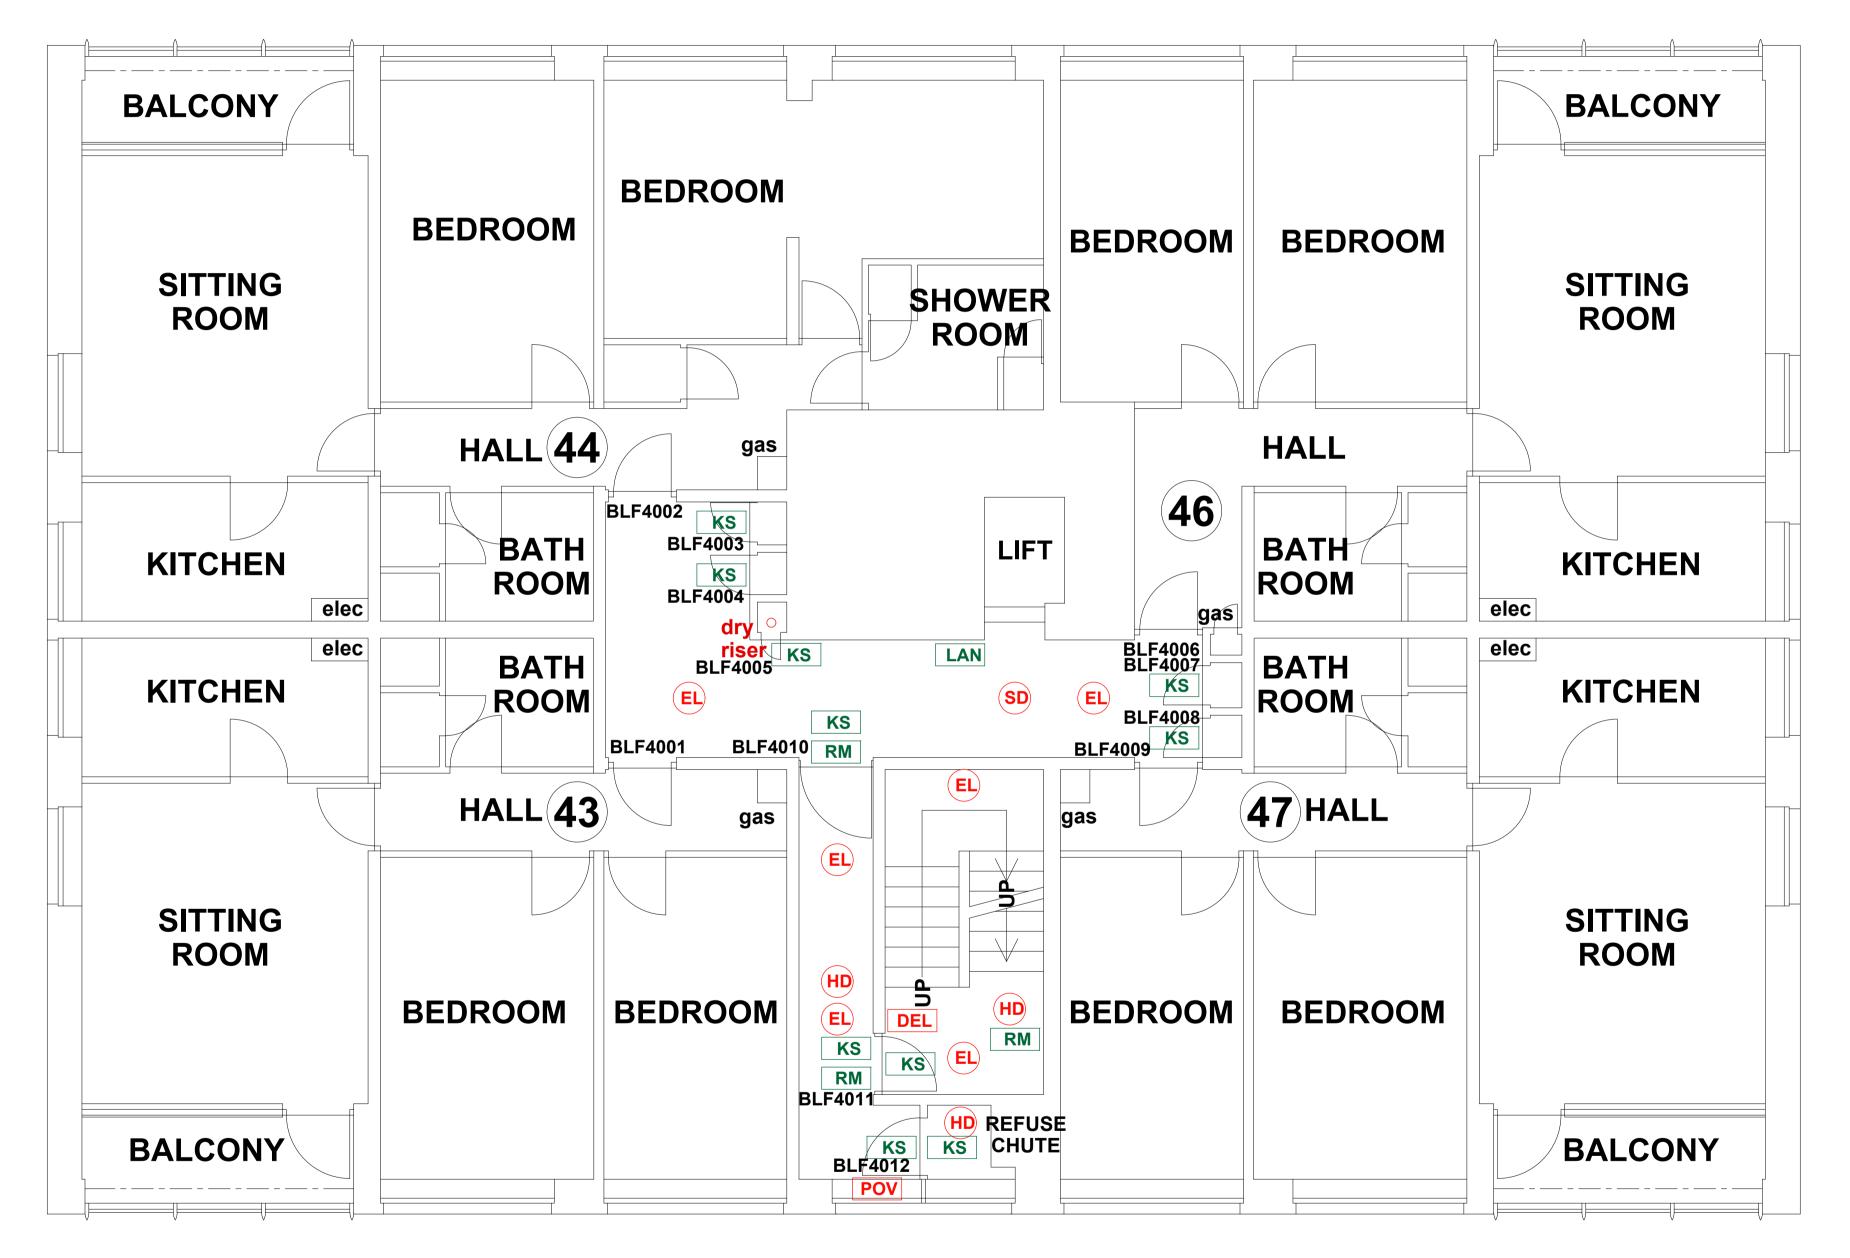

## BROWNLEY COURT FOURTH FLOOR

THIS DRAWING IS TO BE READ IN CONJUNCTION WITH ALL RELEVANT SPECIFICATIONS AND DRAWINGS ISSUED. THIS DRAWING IS CORRECT AT TIME OF SURVEY

© COPYRIGHT FIRNTEC LTD 2022

Heat sensitive detectors Smoke sensitive detectors Emergency light point. FS Firemans Switch Emergency Drop Key Access FAP Fire alarm indicator / repeat panel GD1 Door/Access fitted with Gerda D1 Key lock FB1 Door/Access fitted with FB1 Key lock FB2 Door/Access fitted with FB2 Key lock FB4 Door/Access fitted with FB4 Key lock FB11P Door/Access fitted with FB11 Padlock FB14P Door/Access fitted with FB14 Padlock DRO Dry Riser Outlet DEL Digital electronic lock door entry/exit system PIB Premises Information Box Pov Permanently Open Vent **AOV** Automatic Opening Vent **OV** Openable Vent Fire alarm sounder ('X' indicates integral flashing - Xenon light) **CCTV** CCTV Security Camera FB Fire Brigade Key Access
EXTINGUISH **BLNKT** 1.1m x 1.1m fire blanket - base of container to be 1500mm above floor level 6 litres AFFF aqueous foam extinguisher to BS:6575 9 litre wet chemical type extinguisher **DP4.5** 4.5 litre dry powder type extinguisher 2 kg carbon dioxide type extinguisher 4.5 kg carbon dioxide type extinguisher 9 kg water type extinguisher 6 litre water type extinguisher FIRE EXIT SIGNAGE E 'E' Signs to be externally illuminated by adjacent emergency light point FE 'FE' denotes as previous but illuminated as part of sign 'RM' denotes non illuminated sign **FIRE DOOR SIGNS AND FIRE ACTION NOTICES** 

FAN Fire Action Notice

EFP Emergency Floor Plan

KS "FIRE DOOR KEEP SHUT" sign

KL "FIRE DOOR KEEP LOCKED" sign

DB DISTRIBUTION BOARD

"AUTOMATIC FIRE DOOR KEEP CLEAR" or "FIRE EXIT KEEP CLEAR" sign

"CAUTION, IN THE EVENT OF FIRE DO NOT USE THIS LIFT"

FIRE PRECAUTIONS LEGEND

Break glass type fire alarm call point