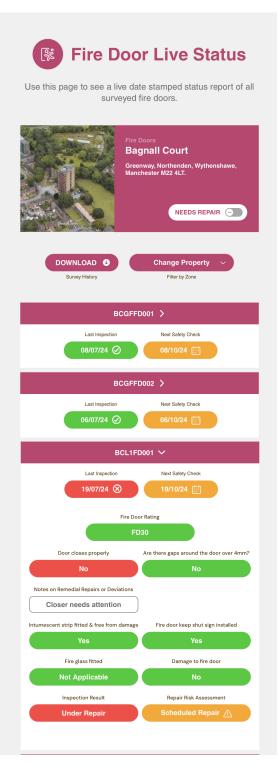

All inspection results are date stamped. Inspection issues and repairs are photographed and recorded live on the audit portal. A 'LIVE STATUS' report is available with a filter function to determine which doors are under repair. The portal also displays the date of the next required inspection. Example screenshots of the portal can be seen on the following page.