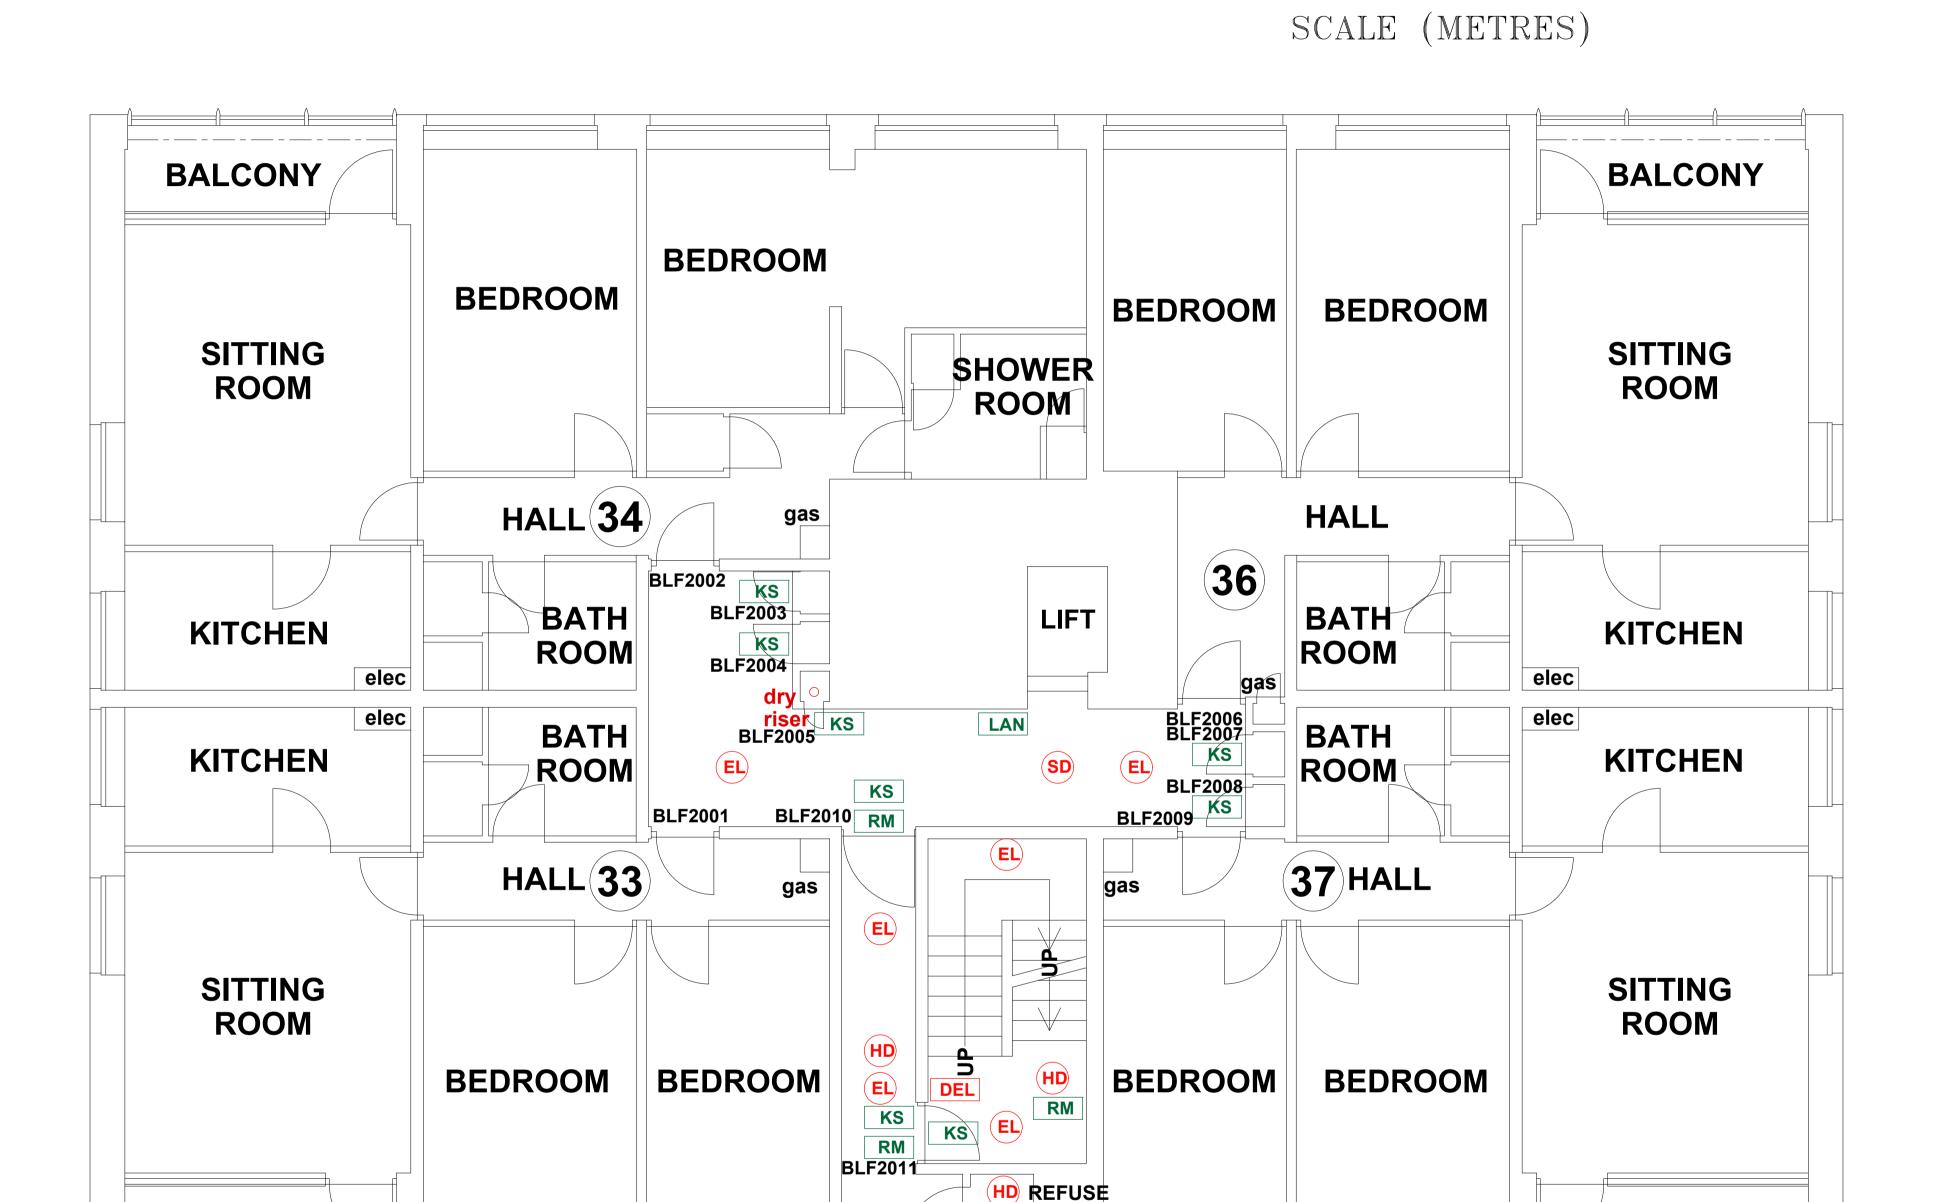

## BROWNLEY COURT SECOND FLOOR

BLF2012

**BALCONY** 

KS CHUTE

BALCONY

THIS DRAWING IS TO BE READ IN CONJUNCTION WITH ALL RELEVANT SPECIFICATIONS AND DRAWINGS ISSUED. THIS DRAWING IS CORRECT AT TIME OF SURVEY