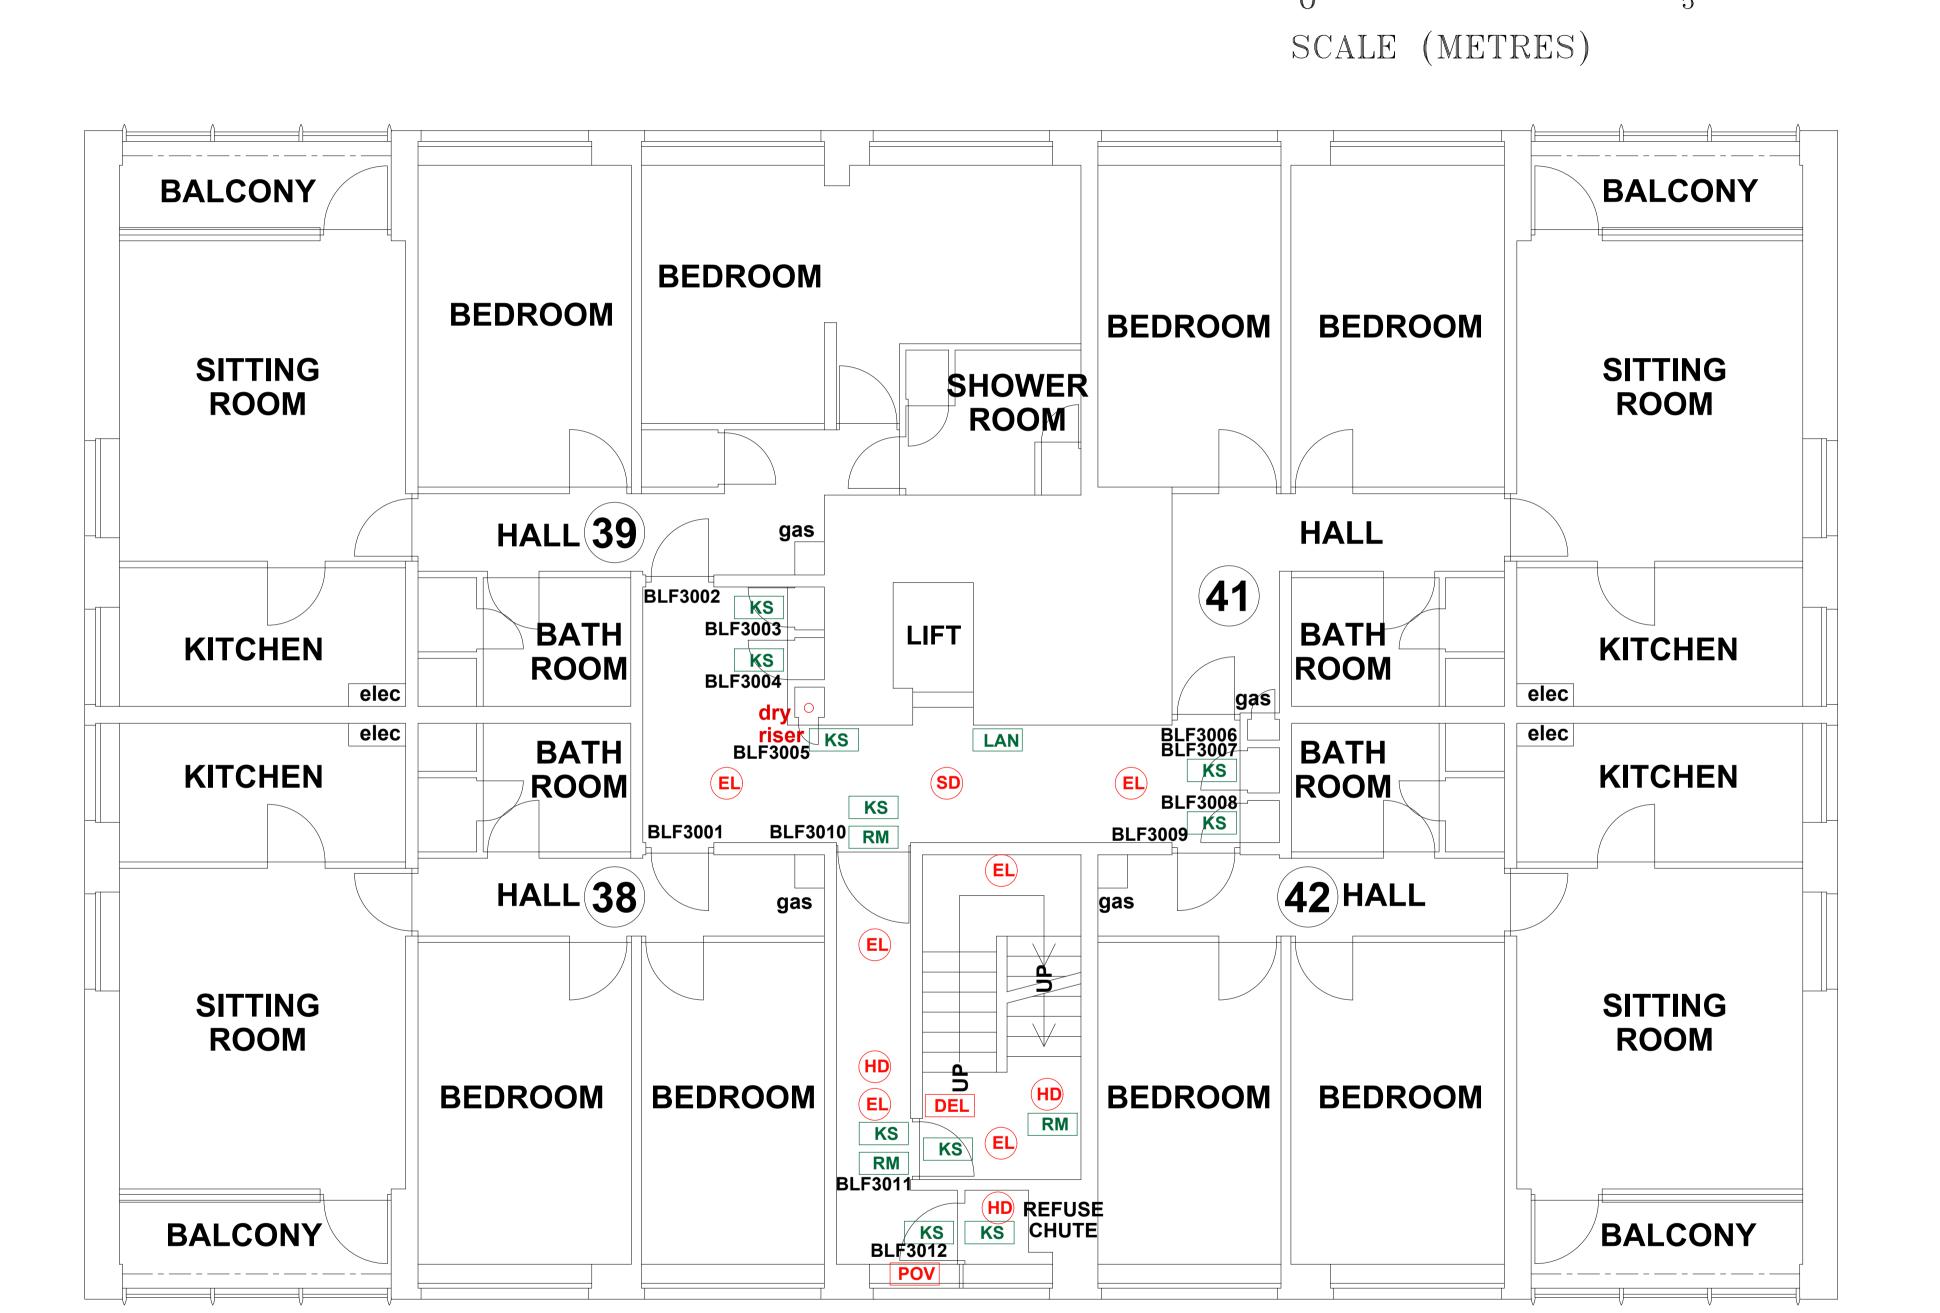

## BROWNLEY COURT THIRD FLOOR

THIS DRAWING IS TO BE READ IN CONJUNCTION WITH ALL RELEVANT SPECIFICATIONS AND DRAWINGS ISSUED. THIS DRAWING IS CORRECT AT TIME OF SURVEY

© COPYRIGHT FIRNTEC LTD 2022

FIRE PRECAUTIONS LEGEND

Break glass type fire alarm call point

Heat sensitive detectors

FS Firemans Switch

Smoke sensitive detectors Emergency light point.

**DKA** Emergency Drop Key Access FAP Fire alarm indicator / repeat panel GD1 Door/Access fitted with Gerda D1 Key lock FB1 Door/Access fitted with FB1 Key lock FB2 Door/Access fitted with FB2 Key lock FB4 Door/Access fitted with FB4 Key lock FB11P Door/Access fitted with FB11 Padlock FB14P Door/Access fitted with FB14 Padlock DRO Dry Riser Outlet DEL Digital electronic lock door entry/exit system PIB Premises Information Box Pov Permanently Open Vent **AOV** Automatic Opening Vent **OV** Openable Vent Fire alarm sounder ('X' indicates integral flashing - Xenon light) **CCTV** CCTV Security Camera FB Fire Brigade Key Access
EXTINGUISH **BLNKT** 1.1m x 1.1m fire blanket - base of container to be 1500mm above floor level 6 litres AFFF aqueous foam extinguisher to BS:6575 9 litre wet chemical type extinguisher 4.5 litre dry powder type extinguisher 2 kg carbon dioxide type extinguisher 4.5 kg carbon dioxide type extinguisher 9 kg water type extinguisher 6 litre water type extinguisher FIRE EXIT SIGNAGE E 'E' Signs to be externally illuminated by adjacent emergency light point FE 'FE' denotes as previous but illuminated as part of sign 'RM' denotes non illuminated sign FIRE DOOR SIGNS AND FIRE ACTION NOTICES FAN Fire Action Notice **EFP** Emergency Floor Plan KS "FIRE DOOR KEEP SHUT" sign **KL** "FIRE DOOR KEEP LOCKED" sign "AUTOMATIC FIRE DOOR KEEP CLEAR" or "FIRE EXIT KEEP CLEAR" sign

"CAUTION, IN THE EVENT OF FIRE DO NOT USE THIS LIFT"

DB DISTRIBUTION BOARD

DRAWN: NR CHECKED: BR