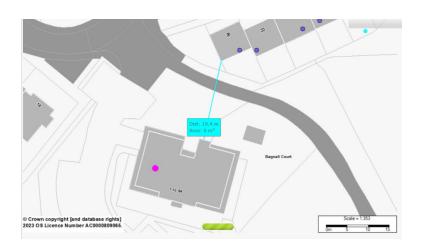

West View Court is also owned by WCHG and situated approximately 19m away from the nearest residential building and 120m away from Bagnall Court

The OS map on the right shows where the measure of distance from the block to the nearest properties is taken.