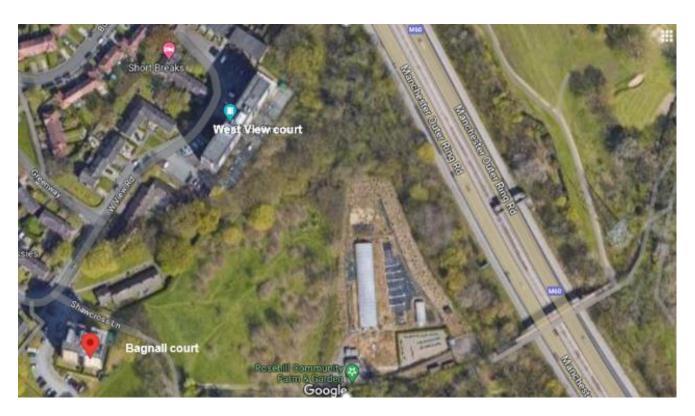

## Surrounding Area

The block is one of two High-rise in the vicinity, the other of which is West View Court. As can be seen in the aerial shot below, Bagnall Court is bounded 3 storey residential blocks, a row of bungalows and houses. To the rear of the block there is a mixed tree and grass amenity area separating the block from the M60 'Ring-road'.

West View Court is also owned by WCHG and situated approximately 19m away from the nearest residential building and 120m away from Bagnall Court

The OS map on the right shows where the measure of distance from the block to the nearest properties is taken.