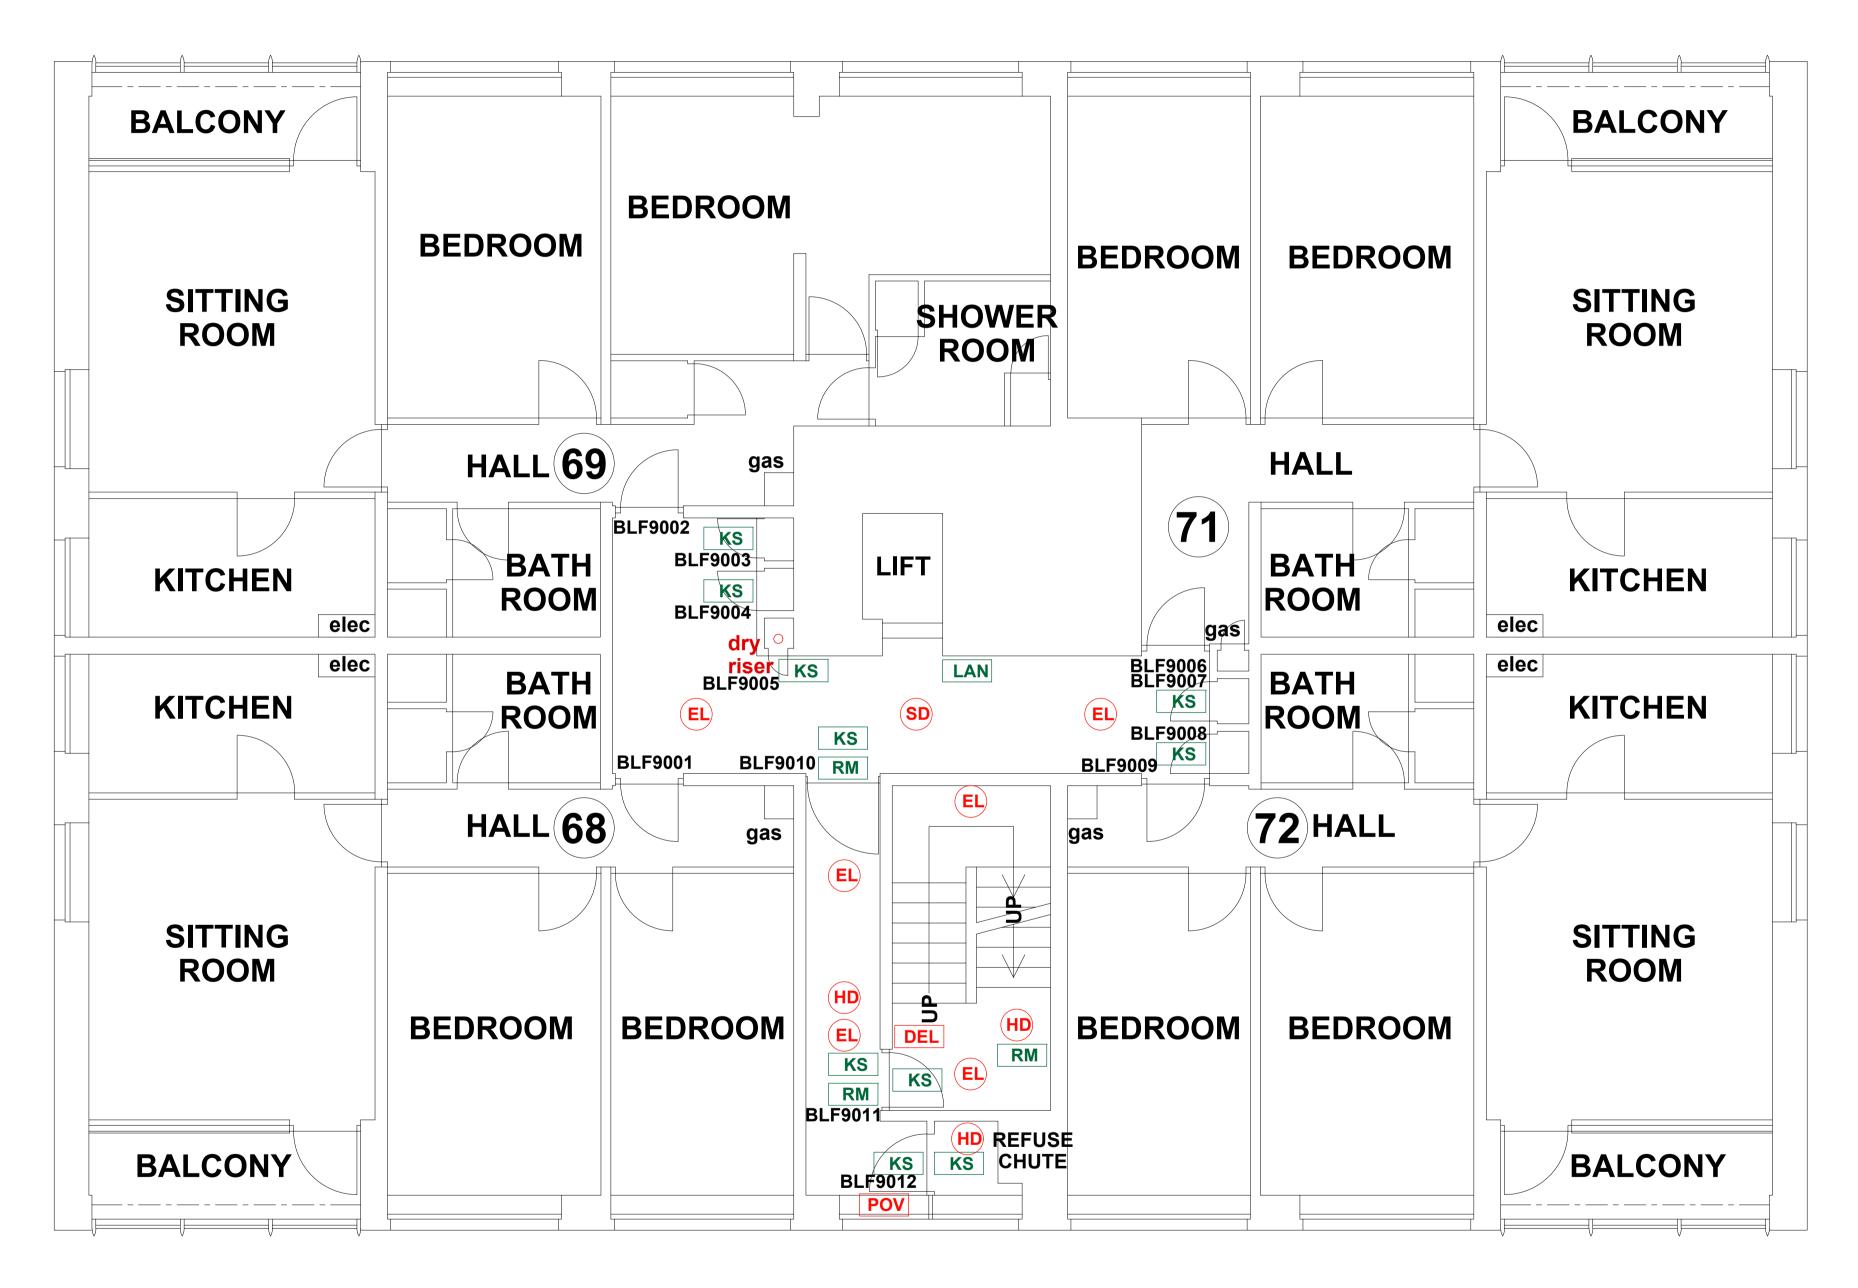

## BROWNLEY COURT NINTH FLOOR

THIS DRAWING IS TO BE READ IN CONJUNCTION WITH ALL RELEVANT SPECIFICATIONS AND DRAWINGS ISSUED. THIS DRAWING IS CORRECT AT TIME OF SURVEY

© COPYRIGHT FIRNTEC LTD 2022

FIRE PRECAUTIONS LEGEND

Break glass type fire alarm call point

Heat sensitive detectors

Smoke sensitive detectors

Emergency light point. FS Firemans Switch Emergency Drop Key Access FAP Fire alarm indicator / repeat panel GD1 Door/Access fitted with Gerda D1 Key lock FB1 Door/Access fitted with FB1 Key lock FB2 Door/Access fitted with FB2 Key lock FB4 Door/Access fitted with FB4 Key lock FB11P Door/Access fitted with FB11 Padlock FB14P Door/Access fitted with FB14 Padlock DRO Dry Riser Outlet DEL Digital electronic lock door entry/exit system PIB Premises Information Box Pov Permanently Open Vent **AOV** Automatic Opening Vent **OV** Openable Vent Fire alarm sounder ('X' indicates integral flashing - Xenon light) **CCTV** CCTV Security Camera FB Fire Brigade Key Access
EXTINGUISH **BLNKT** 1.1m x 1.1m fire blanket - base of container to be 1500mm above floor level 6 litres AFFF aqueous foam extinguisher to BS:6575 9 litre wet chemical type extinguisher **DP4.5** 4.5 litre dry powder type extinguisher 2 kg carbon dioxide type extinguisher 4.5 kg carbon dioxide type extinguisher 9 kg water type extinguisher 6 litre water type extinguisher FIRE EXIT SIGNAGE E 'E' Signs to be externally illuminated by adjacent emergency light point FE 'FE' denotes as previous but illuminated as part of sign 'RM' denotes non illuminated sign FIRE DOOR SIGNS AND FIRE ACTION NOTICES FAN Fire Action Notice **EFP** Emergency Floor Plan KS "FIRE DOOR KEEP SHUT" sign **KL** "FIRE DOOR KEEP LOCKED" sign "AUTOMATIC FIRE DOOR KEEP CLEAR" or "FIRE EXIT KEEP CLEAR" sign

"CAUTION, IN THE EVENT OF FIRE DO NOT USE THIS LIFT"

DB DISTRIBUTION BOARD