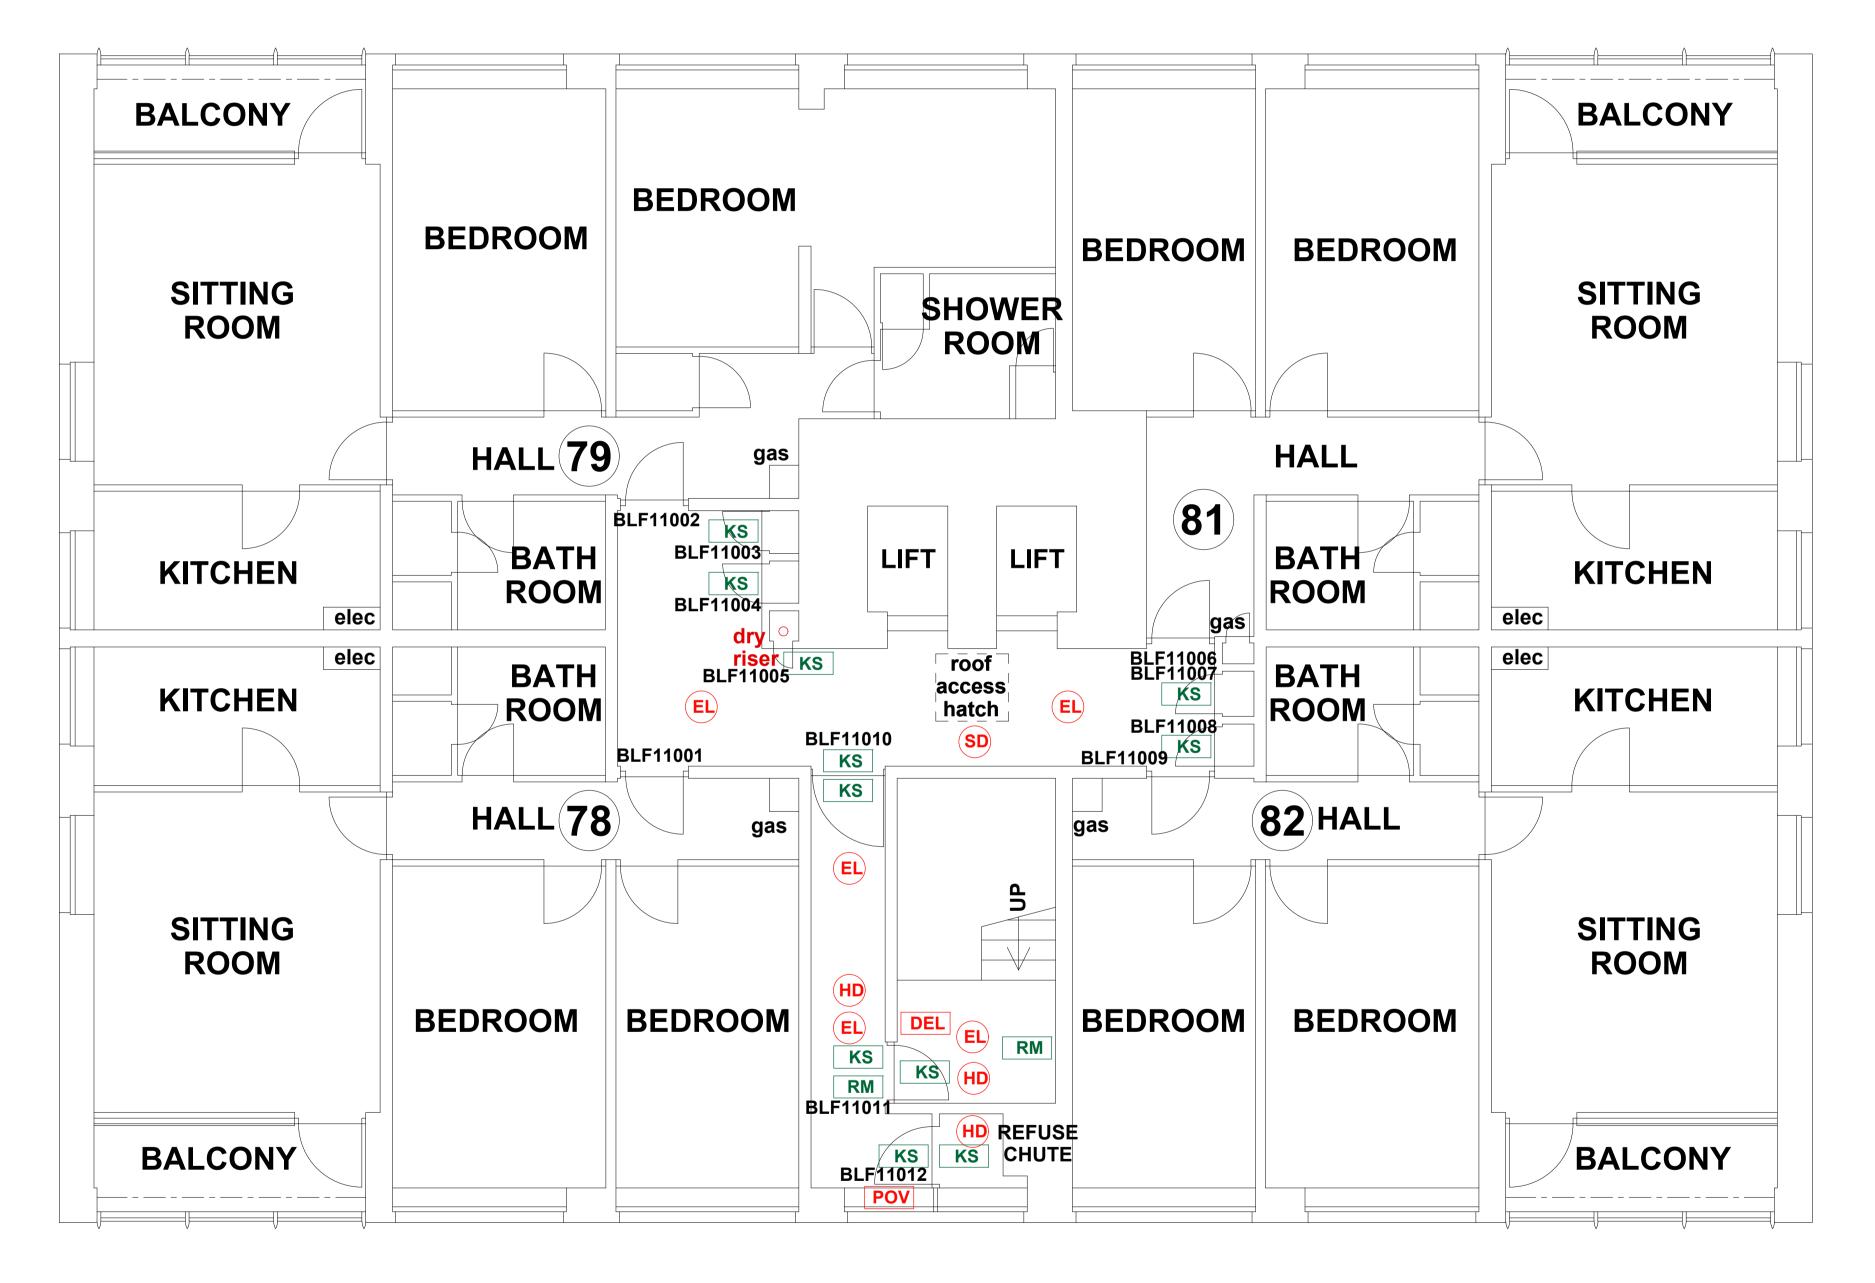

## BROWNLEY COURT ELEVENTH FLOOR

THIS DRAWING IS TO BE READ IN CONJUNCTION WITH ALL RELEVANT SPECIFICATIONS AND DRAWINGS ISSUED. THIS DRAWING IS CORRECT AT TIME OF SURVEY

© COPYRIGHT FIRNTEC LTD 2022

FIRE PRECAUTIONS LEGEND

Break glass type fire alarm call point

Heat sensitive detectors

Smoke sensitive detectors

Emergency light point.

FS Firemans Switch **DKA** Emergency Drop Key Access FAP Fire alarm indicator / repeat panel GD1 Door/Access fitted with Gerda D1 Key lock FB1 Door/Access fitted with FB1 Key lock FB2 Door/Access fitted with FB2 Key lock FB4 Door/Access fitted with FB4 Key lock FB11P Door/Access fitted with FB11 Padlock FB14P Door/Access fitted with FB14 Padlock DRO Dry Riser Outlet DEL Digital electronic lock door entry/exit system PIB Premises Information Box Pov Permanently Open Vent **AOV** Automatic Opening Vent **OV** Openable Vent Fire alarm sounder ('X' indicates integral flashing - Xenon light) **CCTV** CCTV Security Camera Fire Brigade Key Access

EXTINGUISH **BLNKT** 1.1m x 1.1m fire blanket - base of container to be 1500mm above floor level 6 litres AFFF aqueous foam extinguisher to BS:6575 9 litre wet chemical type extinguisher **DP4.5** 4.5 litre dry powder type extinguisher 2 kg carbon dioxide type extinguisher 4.5 kg carbon dioxide type extinguisher 9 kg water type extinguisher 6 litre water type extinguisher FIRE EXIT SIGNAGE E 'E' Signs to be externally illuminated by adjacent emergency light point FE 'FE' denotes as previous but illuminated as part of sign 'RM' denotes non illuminated sign FIRE DOOR SIGNS AND FIRE ACTION NOTICES FAN Fire Action Notice **EFP** Emergency Floor Plan KS "FIRE DOOR KEEP SHUT" sign KL "FIRE DOOR KEEP LOCKED" sign "AUTOMATIC FIRE DOOR KEEP CLEAR" or "FIRE EXIT KEEP CLEAR" sign

"CAUTION, IN THE EVENT OF FIRE DO NOT USE THIS LIFT"

DB DISTRIBUTION BOARD