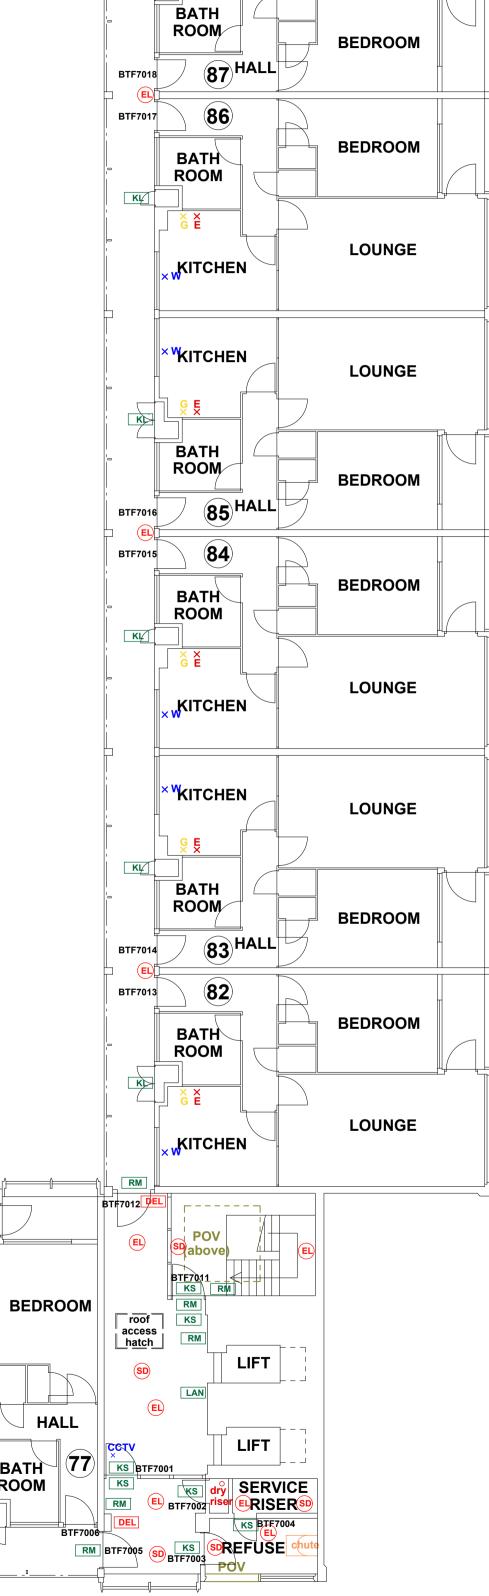

## **BIRCH TREE COURT** LEVEL 7

LOUNGE

KITCHEN KITCHEN

BEDROOM | BEDROOM

LOUNGE

BEDROOM BEDROOM

ВАТН **79** 78 ВАТН

**ROOM** 

**ROOM** 

LOUNGE

LOUNGE

ROOM

KITCHEN KITCHEN

THIS DRAWING IS TO BE READ IN CONJUNCTION WITH ALL RELEVANT SPECIFICATIONS AND DRAWINGS ISSUED. THIS DRAWING IS CORRECT AT TIME OF SURVEY

© COPYRIGHT FIRNTEC LTD 2022