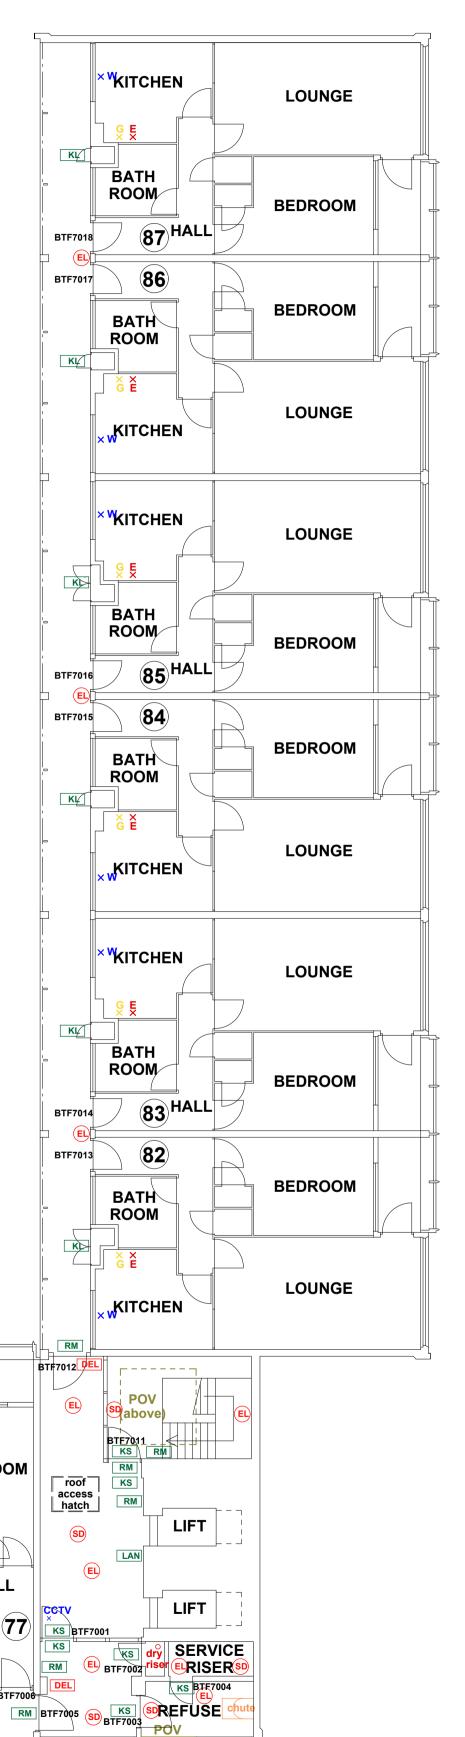

## **BIRCH TREE COURT** LEVEL 7

LOUNGE

KITCHEN KITCHEN

BEDROOM | BEDROOM

LOUNGE

BEDROOM BEDROOM

ВАТН **79** 78 ВАТН

**ROOM** 

**ROOM** 

LOUNGE

LOUNGE

ROOM

KITCHEN KITCHEN

THIS DRAWING IS TO BE READ IN CONJUNCTION WITH ALL RELEVANT SPECIFICATIONS AND DRAWINGS ISSUED. THIS DRAWING IS CORRECT AT TIME OF SURVEY

© COPYRIGHT FIRNTEC LTD 2022