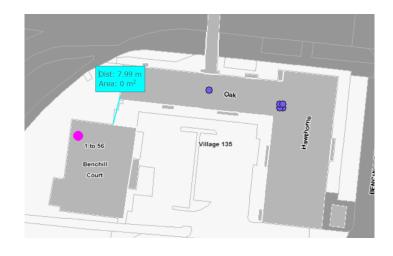

The OS map below shows the distance from Benchill court to the nearest residential block.