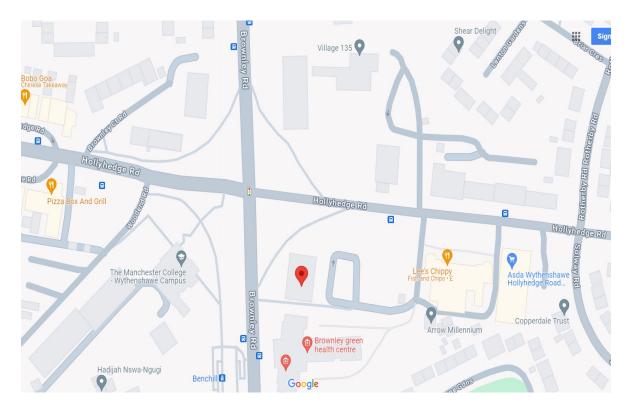

## Surrounding Area

The block is one of 4 high-rise blocks within the vicinity, the others of which are Brownley Court located across Brownley road, Hollyhedge court located across Hollyhedge Road and Block B of Village 135 complex sat behind Hollyhedge Court. As can be seen in the aerial shot taken from Google maps, Benchill Court is bounded by 2 lower residential blocks belonging to Village 135 and a health centre and sits of the crossroads of two main roads.